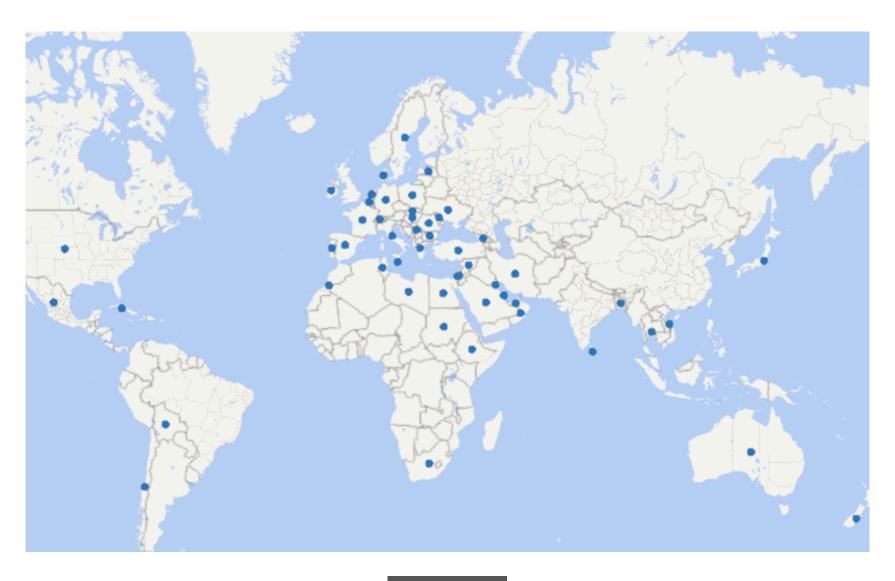

## WHERE WE EXPORT

SIX TEAM is recognized as a leading player in the industry, exporting its high quality pumps to more than 60 countries all over the world.