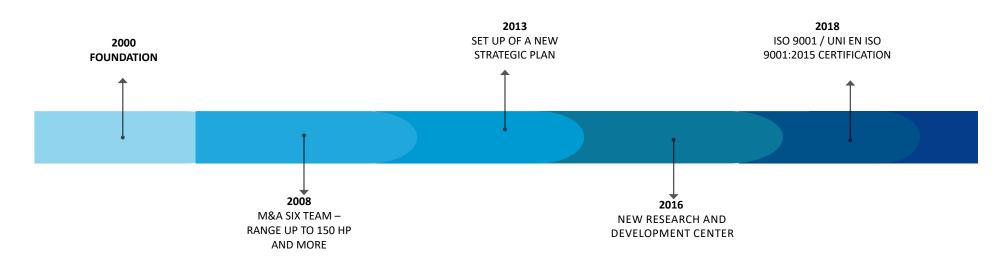

## **WHO WE ARE**

SIX TEAM is a company founded in 2000 that designes, produces, and manufactures in Italy self-priming and centrifugal pumps

### **DESIGN & DEVELOPMENT**

In order to lead the market, SIX TEAM keeps studying to stay up to date with new technologies and restyling of the pumps.

The Company is equipped with the latest manufacturing technologies, ensuring the highest standards for the quality of all its product lines.

## **OUR CERTIFICATIONS**

ISO 9001 / UNI EN ISO 9001:2015 Certification

WRAS certification for STVX pumps