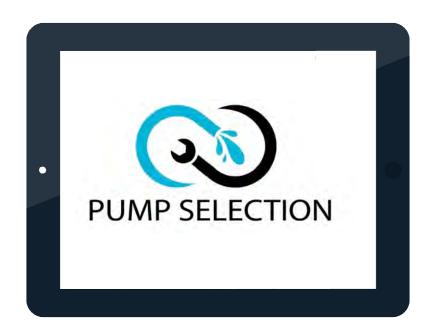

### **PUMP SELECTION**

Log-in in Pump Selection. You will have access to your private area enjoying all the features of the program, such as product search, downloading technical documentations, and contacting our experts.

You can also download the app and use pump selection directly from your tablet or smartphone.